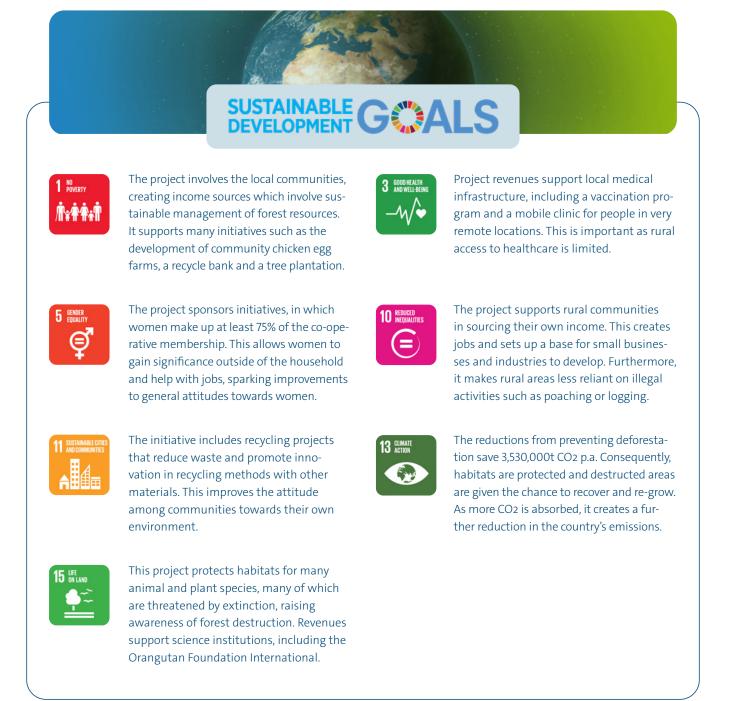

The project protects around 64,000 hectares of forest in an area in southeastern Borneo which borders the Tanjung Puting National Park. In addition, the project also secures usage rights for adjacent areas that serve as buffer zones. Initiatives for sustainable employment are being developed in close cooperation with the village communities, from which the local people benefit. Project activities also focus on the protection of endangered animal species - including the endangered Bornean orangutan, whose population has declined by 95% over the past century.